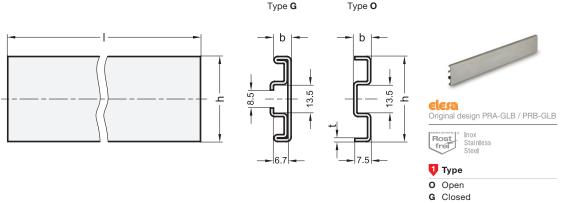

Specification
Stainless steel AISI 304
NI

RoHS

Retaining profiles GN 6473.1 are required to fasten side guide segments GN 6473. Connecting elements GN 6473.2 are used for the installation on conveyor sections and the like.

Retaining profile type G can be installed without alteration. For type O, the user must create the bores as needed.

The retaining profiles are delivered in packaging units of 2 pieces each. They can be shortened as needed.