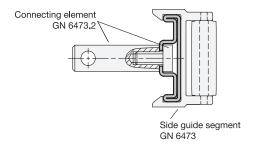

Specification
Stainless steel AISI 304
NI

RoHS

Retaining profiles GN 6473.1 are required to fasten side guide segments GN 6473. Connecting elements GN 6473.2 are used for the installation on conveyor sections and the like.