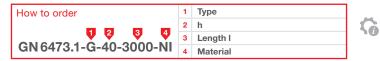

## Application example

| 2  |          |      |   |     |                |
|----|----------|------|---|-----|----------------|
| h  | Length I |      | b | t   | Packaging unit |
| 40 | 1500     | 3000 | 8 | 1,5 | 2              |