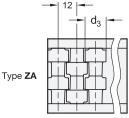

## Criginal design GLA-1 / GLA-2 Type K Ball-shaped rollers Z Cylindrical rollers ZA Cylindrically offset rollers Identification no. Single row Double row

Туре **Z** 

| G |  |
|---|--|
|   |  |
|   |  |

| 3        |      |                |                |                       |                |                |                |                         |           |                |                |                   |
|----------|------|----------------|----------------|-----------------------|----------------|----------------|----------------|-------------------------|-----------|----------------|----------------|-------------------|
| Length I |      | b <sub>1</sub> | b <sub>2</sub> | <b>b</b> <sub>3</sub> | d <sub>1</sub> | d <sub>2</sub> | d <sub>3</sub> | <b>h</b> 1<br>Id. no. 1 | ld. no. 2 | h <sub>2</sub> | h <sub>3</sub> | Packaging<br>unit |
| 1440     | 3000 | 25,5           | 25             | 26                    | 12,5           | 11,25          | 13,5           | 47,5                    | 93        | 81,5           | 36             | 2                 |

Side guides GN 6471 are attached to the sides of conveyor sections and their rollers guide the conveyed goods without damage.

The type of rollers used depends on the conveyed material. Type K is used for cans and plastic boxes. For cardboard boxes, type Z can be used for an even material flow. For containers of glass, type ZA is used since it allows easy removal of any contamination due to glass breakage.