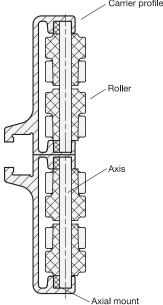

1

| Specification 4                                                                                | 5    |  |
|------------------------------------------------------------------------------------------------|------|--|
| Carrier profile<br>Aluminum AL<br>Anodized, natural color                                      |      |  |
| Rollers<br>Plastic, polyethylene (PE)<br>• Operating temperature -20 °C to 90 °C<br>• Gray     | O GR |  |
| Axis<br>Stainless steel AISI 304                                                               |      |  |
| Axial mount<br>Plastic, polyacetal (POM)<br>• Operating temperature -20 °C to 90 °C<br>• White |      |  |
| RoHS                                                                                           |      |  |
| Accessory                                                                                      | Page |  |
| GN 6471.1 Lead-In Guides                                                                       | QVX  |  |
| GN 6471.2 End Caps                                                                             | QVX  |  |
| GN 6471.3 Connecting Strips                                                                    | QVX  |  |
| GN 6473.2 Connecting Elements                                                                  |      |  |

Side guides GN 6471 are attached to the sides of conveyor sections and their rollers guide the conveyed goods without damage.

The type of rollers used depends on the conveyed material. Type K is used for cans and plastic boxes. For cardboard boxes, type Z can be used for an even material flow. For containers of glass, type ZA is used since it allows easy removal of any contamination due to glass breakage.