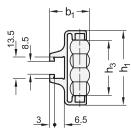

| 3        |      |                |                |                       |                |                |                |                         |           |                |                |                   |
|----------|------|----------------|----------------|-----------------------|----------------|----------------|----------------|-------------------------|-----------|----------------|----------------|-------------------|
| Length I |      | b <sub>1</sub> | b <sub>2</sub> | <b>b</b> <sub>3</sub> | d <sub>1</sub> | d <sub>2</sub> | d <sub>3</sub> | <b>h</b> 1<br>Id. no. 1 | ld. no. 2 | h <sub>2</sub> | h <sub>3</sub> | Packaging<br>unit |
| 1440     | 3000 | 25,5           | 25             | 26                    | 12,5           | 11,25          | 13,5           | 47,5                    | 93        | 81,5           | 36             | 2                 |