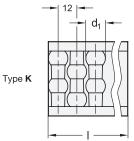

## Criginal design GLA-1 / GLA-2 Type K Ball-shaped rollers Z Cylindrical rollers ZA Cylindrically offset rollers Identification no. Single row Double row

Туре **Z** 

| G |  |
|---|--|
|   |  |
|   |  |

Side guides GN 6471 are attached to the sides of conveyor sections and their rollers guide the conveyed goods without damage.

The type of rollers used depends on the conveyed material. Type K is used for cans and plastic boxes. For cardboard boxes, type Z can be used for an even material flow. For containers of glass, type ZA is used since it allows easy removal of any contamination due to glass breakage.