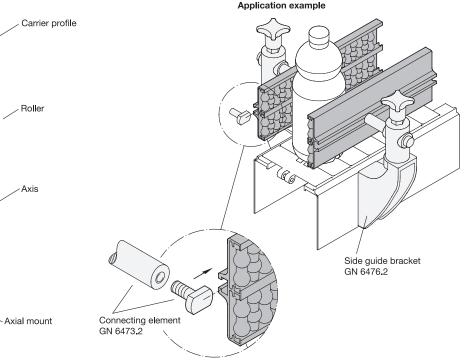

Side guides GN 6471 are attached to the sides of conveyor sections and their rollers guide the conveyed goods without damage.

The type of rollers used depends on the conveyed material. Type K is used for cans and plastic boxes. For cardboard boxes, type Z can be used for an even material flow. For containers of glass, type ZA is used since it allows easy removal of any contamination due to glass breakage.

Side guides are fastened on the rear side via the T-slot. Connecting elements GN 6473.2 can be used for this purpose, for example.

The side guides are delivered in packaging units of 2 pieces each. They can be shortened at increments of 120 mm in consideration of the installation situation.