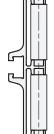

Side guides are fastened on the rear side via the T-slot. Connecting elements GN 6473.2 can be used for this purpose, for example.

The side guides are delivered in packaging units of 2 pieces each. They can be shortened at increments of 120 mm in consideration of the installation situation.