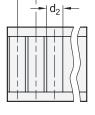

## **Side Guides**

Carrier Profile Aluminum, Cylinder and Ball Rollers on One Side

Identification no. 1

G Ganter Norm<sup>®</sup>

12

Identification no. 2

| 2  |
|----|
| ര് |
|    |

3.3 3

| 3        |      |                |                |                       |                |                |                |                         |           |                |                |                   |
|----------|------|----------------|----------------|-----------------------|----------------|----------------|----------------|-------------------------|-----------|----------------|----------------|-------------------|
| Length I |      | b <sub>1</sub> | b <sub>2</sub> | <b>b</b> <sub>3</sub> | d <sub>1</sub> | d <sub>2</sub> | d <sub>3</sub> | <b>h</b> 1<br>Id. no. 1 | ld. no. 2 | h <sub>2</sub> | h <sub>3</sub> | Packaging<br>unit |
| 1440     | 3000 | 25,5           | 25             | 26                    | 12,5           | 11,25          | 13,5           | 47,5                    | 93        | 81,5           | 36             | 2                 |

Side guides GN 6471 are attached to the sides of conveyor sections and their rollers guide the conveyed goods without damage.

The type of rollers used depends on the conveyed material. Type K is used for cans and plastic boxes. For cardboard boxes, type Z can be used for an even material flow. For containers of glass, type ZA is used since it allows easy removal of any contamination due to glass breakage.