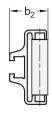

| 3        |      |                |                |                       |                |                |                |                         |           |                |                |                   |
|----------|------|----------------|----------------|-----------------------|----------------|----------------|----------------|-------------------------|-----------|----------------|----------------|-------------------|
| Length I |      | b <sub>1</sub> | b <sub>2</sub> | <b>b</b> <sub>3</sub> | d <sub>1</sub> | d <sub>2</sub> | d <sub>3</sub> | <b>h</b> 1<br>Id. no. 1 | ld. no. 2 | h <sub>2</sub> | h <sub>3</sub> | Packaging<br>unit |
| 1440     | 3000 | 25,5           | 25             | 26                    | 12,5           | 11,25          | 13,5           | 47,5                    | 93        | 81,5           | 36             | 2                 |