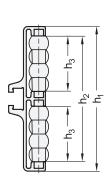

| 3        |      |                |                |                       |                |                |                |                         |           |                |                |                   |
|----------|------|----------------|----------------|-----------------------|----------------|----------------|----------------|-------------------------|-----------|----------------|----------------|-------------------|
| Length I |      | b <sub>1</sub> | b <sub>2</sub> | <b>b</b> <sub>3</sub> | d <sub>1</sub> | d <sub>2</sub> | d <sub>3</sub> | <b>h</b> 1<br>Id. no. 1 | ld. no. 2 | h <sub>2</sub> | h <sub>3</sub> | Packaging<br>unit |
| 1440     | 3000 | 25,5           | 25             | 26                    | 12,5           | 11,25          | 13,5           | 47,5                    | 93        | 81,5           | 36             | 2                 |