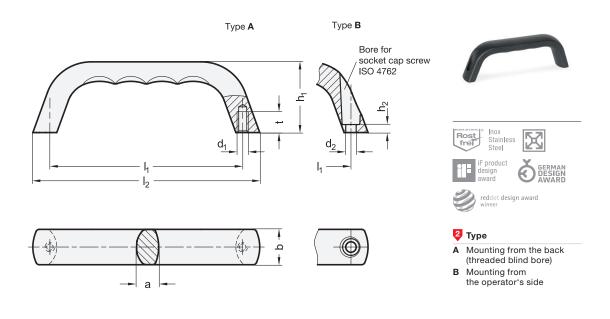

GN 328 Aluminum GN 328.5 Stainless Steel Precision Casting **Cabinet U-Handles** 

## Ų

| l <sub>1</sub> | а  | b  | <b>d</b> <sub>1</sub><br>Type A | <b>d</b> <sub>2</sub><br>Type B | h <sub>1</sub> | h <sub>2</sub> | I <sub>2</sub> | t  |
|----------------|----|----|---------------------------------|---------------------------------|----------------|----------------|----------------|----|
| 120            | 14 | 22 | M 6                             | 6,5                             | 44             | 5              | 141,2          | 13 |
| 140            | 18 | 28 | M 8                             | 8,5                             | 55             | 6              | 166,5          | 17 |

Other finishes

Cabinet U-handles GN 328 / GN 328.5 have excellent stability and ergonomic design. The finger recesses on the underside of the handle provide a specially comfortable grip.

In particular in combination with the larger cabinet U-handles GN 428, they meet the requirements of modern industrial design.