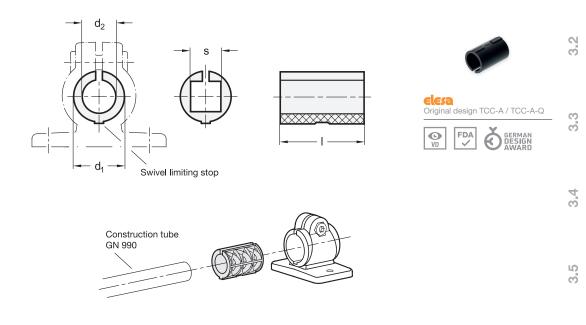

## Adapter Bushings Plastic, for Clamp Connectors

3.1

| V                                               | 2                             |      |      | 2                  |      | 3        |    |
|-------------------------------------------------|-------------------------------|------|------|--------------------|------|----------|----|
| <b>d<sub>1</sub></b><br>Bore<br>Clamp connector | <b>d</b> <sub>2</sub><br>Bore |      |      | <b>S</b><br>Square |      | Length I |    |
| 18                                              | B 12                          | B 14 | B 15 | B 16               | V 10 | V 12     | 29 |
| 30                                              | B 20                          | B 25 | -    | -                  | V 20 | -        | 45 |

```
RoHS
```

Adapter bushings GN 290 can be used to reduce the bore diameter of plastic clamp connectors for clamping smaller diameters or square cross-sections. Due to the affixed swivel limiting stop, the adapter bushing cannot rotate or slide inside the clamp connector.

The plastic used in version VDB is made from blue, visually detectable and FDA-compliant plastic granulate as per FDA CFR.21 and EU 10/2011.

| see also                                                     | Page |  |
|--------------------------------------------------------------|------|--|
| GN 990 Construction Tubes (Aluminum / Stainless Steel)       | QVX  |  |
| GN 480.1 Retaining Square Tubes (Aluminum / Stainless Steel) | QVX  |  |
| Technical Information                                        |      |  |
| Plastic Characteristics                                      | QVX  |  |