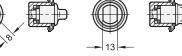

# Type

With three exterior flats With four exterior flats AV8 AZ13 With two exterior flats

Type AV8

Type AZ13

| Lato | Latch distance A |    |    |    |    |    |    |    |    |    |    |    |    |      |                |    |    |    |    |    |    |    |
|------|------------------|----|----|----|----|----|----|----|----|----|----|----|----|------|----------------|----|----|----|----|----|----|----|
| Mate | rial <b>NI</b>   |    |    |    |    |    |    |    |    |    |    |    |    | Mate | rial <b>A4</b> |    |    |    |    |    |    |    |
| 6    | 10               | 14 | 18 | 20 | 22 | 24 | 26 | 28 | 30 | 34 | 38 | 40 | 50 | 6    | 10             | 14 | 18 | 20 | 22 | 24 | 26 | 28 |

Latch arms are available in a variety of bend angles to cover a latch arm distance A from 6 to 50 mm (version NI) and from 6 to 28 mm (version A4).

Latches GN 115 are supplied with loosely enclosed latch arm.