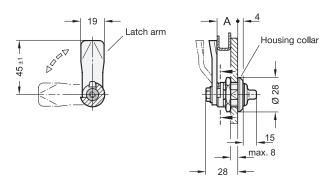

## Information

Latches GN 115 lock by a turning operation limited to 90° which moves the latch arm in the locked position behind the door frame. The bevels of the latch arm ease the closing of the door.

Latch arms are available in a variety of bend angles to cover a latch arm distance A from 6 to 50 mm (version NI) and from 6 to 28 mm (version A4).

Latches GN 115 are supplied with loosely enclosed latch arm.

| How to order     | 1 | Туре             |
|------------------|---|------------------|
| 1 2 3            | 2 | Latch distance A |
| GN 115-AV8-26-A4 | 3 | Material         |