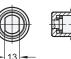

# Type

With three exterior flats With four exterior flats AV8 AZ13 With two exterior flats

Type AV8

Type AZ13

| Lato | Latch distance A |    |    |    |    |    |    |    |    |    |    |    |    |      |                |    |    |    |    |    |    |    |
|------|------------------|----|----|----|----|----|----|----|----|----|----|----|----|------|----------------|----|----|----|----|----|----|----|
| Mate | rial <b>NI</b>   |    |    |    |    |    |    |    |    |    |    |    |    | Mate | rial <b>A4</b> |    |    |    |    |    |    |    |
| 6    | 10               | 14 | 18 | 20 | 22 | 24 | 26 | 28 | 30 | 34 | 38 | 40 | 50 | 6    | 10             | 14 | 18 | 20 | 22 | 24 | 26 | 28 |

Latch arms are available in a variety of bend angles to cover a latch arm distance A from 6 to 50 mm (version NI) and from 6 to 28 mm (version A4).

Latches GN 115 are supplied with loosely enclosed latch arm.