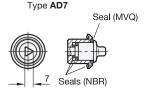

## Specification

- Stainless steel
- AISI 304
- NI

- AISI 316

Α4

3

- Seals
  - Acrylonitrile butadiene rubber (NBR)
  - Silicone rubber (MVQ)
- Operating temperature -30 °C to +100 °C
- Protection class IP 69k
- IP Protection Classes → Page 2153
- Plastic Characteristics → Page 2158
- Stainless Steel Characteristics → Page 2166
- RoHS

Thanks to the stainless steel materials used, the latches are optimally suited for use in corrosive environments. Thanks to multiple seals, the parts have the highest protection rating of IP 69k. The latches also satisfy the basic hygiene requirements according to DIN 1672-2 and DIN 14159.